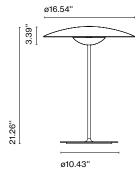

## **LED-Ginger M**

Code A662-085 Finish Oak-White

A662-086 Wenge-White

Dimmable: Yes

Dimmer type: Progressive from 0 to 100

Materials

Diffuser and base: Pressed wood or brushed aluminum Dissipater: Aluminum

Stem: Aluminum

Product details Cable length: 6.6 ft Wire installation: Plug-in Cord color: Black Switch location: In-line

Dry locations only

Electrical Electrical Rating: 85-264VAC 16.85W Luminaire: 698lm CCT: 2700K CRI: 90