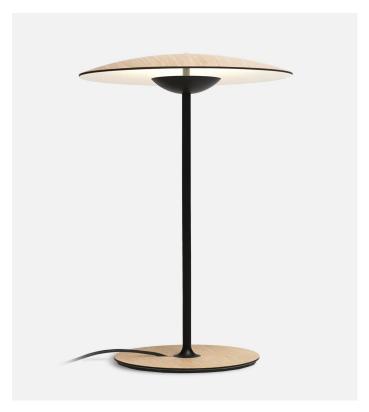

## LED-Ginger Joan Gaspar

LED-Ginger Joan Gaspar marset

The LED-Ginger collection is notable for its great simplicity of form, its lightweight appearance and reflected direct light. A design for any type of project. Available in two very different materials, wood or metal, it provides a warm glow with no glare,

illuminating just the areas that need it. With these two highly diverse materials –wood and metal– the LED-Ginger turns into a versatile collection, rounding out the circle and  $\,$ offering a lamp for every lighting and decorating need.

## LED-Ginger S

Code A662-039 Finish Oak-White

A662-040 Wenge-White

Dimmable: Yes

Dimmer type: Progressive from 0 to 100

Materials

Diffuser and base: Pressed wood or brushed aluminum Dissipater: Aluminum

Stem: Aluminum