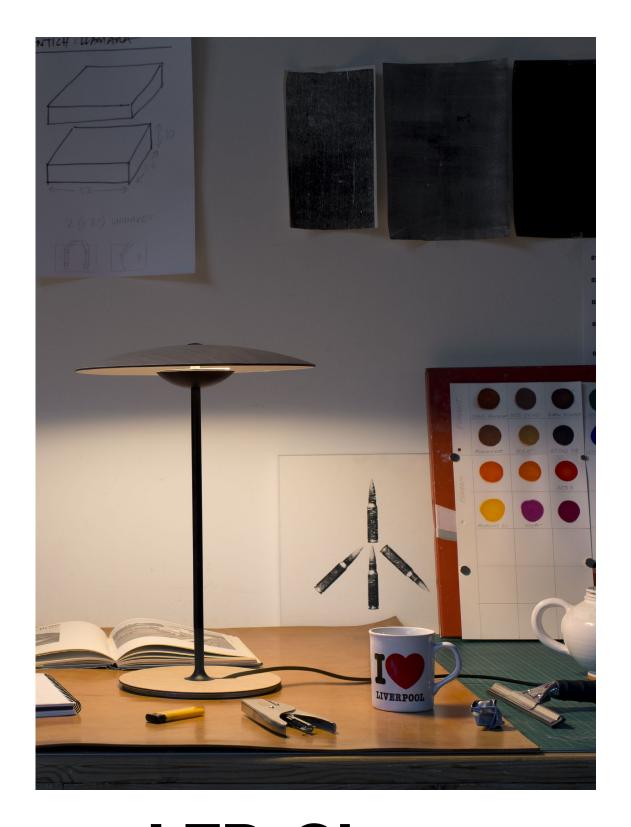

## LED-Ginger Joan Gaspar

LED-Ginger Joan Gaspar marset

The LED-Ginger collection is notable for its great simplicity of form, its lightweight appearance and reflected direct light. A design for any type of project. Available in two very different materials, wood or metal, it provides a warm glow with no glare,

illuminating just the areas that need it. With these two highly diverse materials –wood and metal– the LED-Ginger turns into a versatile collection, rounding out the circle and  $\,$ offering a lamp for every lighting and decorating need.