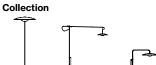

## LED-Ginger Joan Gaspar

LED-Ginger Joan Gaspar marset

The LED-Ginger collection is notable for its great simplicity of form, its lightweight appearance and reflected direct light. A design for any type of project. Available in two very different materials, wood or metal, it provides a warm glow with no glare,

illuminating just the areas that need it. With these two highly diverse materials –wood and metal– the LED-Ginger turns into a versatile collection, rounding out the circle and  $\,$ offering a lamp for every lighting and decorating need.