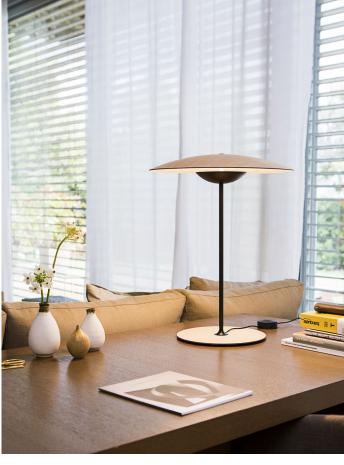

## LED-Ginger Joan Gaspar

LED-Ginger Joan Gaspar marset

The LED-Ginger collection is notable for its great simplicity of form, its lightweight appearance and reflected direct light. A design for any type of project. Available in two very different materials, wood or metal, it provides a warm glow with no glare,

illuminating just the areas that need it. With these two highly diverse materials –wood and metal– the LED-Ginger turns into a versatile collection, rounding out the circle and  $\,$ offering a lamp for every lighting and decorating need.