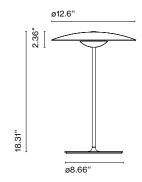

## LED-Ginger S

Code A662-039 Finish Oak-White

A662-040 Wenge-White

Dimmable: Yes

Dimmer type: Progressive from 0 to 100

Materials

Diffuser and base: Pressed wood or brushed aluminum Dissipater: Aluminum

Stem: Aluminum

Product details Cable length: 6.6 ft
Wire installation: Plug-in Cord color: Black Switch location: In-line

Dry locations only

Electrical Electrical Rating: 85-264VAC 14W Luminaire: 350lm CCT: 2700K CRI: 90